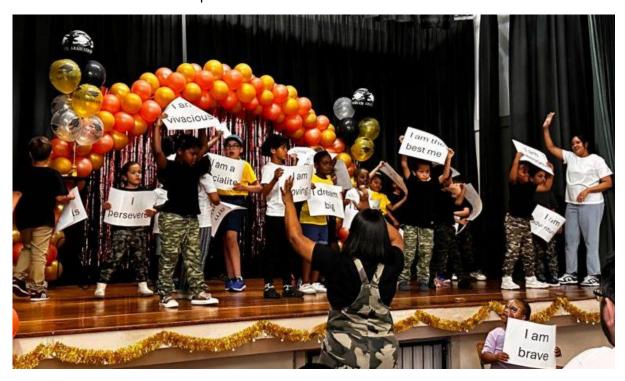

## Delighting in 2024's Final Moments

**A Concert of Self-Expression:** Our year-end concert perfectly captured our philosophy: we don't just label – we enable. Each child chose their personal affirmation. Pure **JOY** the result